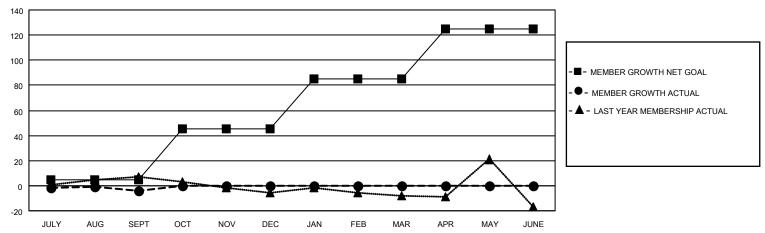

## District 20 Y

| Clubs                 |               |           |               | Members               |                       |                         |                                                    |
|-----------------------|---------------|-----------|---------------|-----------------------|-----------------------|-------------------------|----------------------------------------------------|
| RESULTS FOR 2021-2022 |               |           |               | RESULTS FOR 2021-2022 |                       |                         |                                                    |
| QUARTER               | NEW CLUB GOAL | NEW CLUBS | DROPPED CLUBS | QUARTER MEMB          | ER GROWTH NET<br>GOAL | MEMBER GROWTH<br>ACTUAL | DROPPED<br>MEMBERS ACTUAL<br>(including transfers) |
| JULY/AUG/SEPT         | 0             | 0         | 0             | JULY/AUG/SEPT         | 5                     | 20                      | 24                                                 |
| OCT/NOV/DEC           | 0             | 0         | 0             | OCT/NOV/DEC           | 40                    | 0                       | 0                                                  |
| JAN/FEB/MAR           | 0             | 0         | 0             | JAN/FEB/MAR           | 40                    | 0                       | 0                                                  |
| APR/MAY/JUNE          | 0             | 0         | 0             | APR/MAY/JUNE          | 40                    | 0                       | 0                                                  |

#### GOALS AND ACTUAL MEMBERS CUMULATIVE

| DROPPED CLUBS: 0 |    | 14 CLUBS OF 50 ADDED 1 OR<br>MORE NEW MEMBERS | GENDER DISTRIBUTION            |              |  |
|------------------|----|-----------------------------------------------|--------------------------------|--------------|--|
|                  |    | MONE NEW MEMBERS                              | MALE                           | 761 (64.49%) |  |
|                  |    |                                               | FEMALE 419 (35.51%)            |              |  |
| DROPPED MEMBERS  |    |                                               | NON BINARY                     | 0 (0.00%)    |  |
|                  |    |                                               | PREFER NOT TO ANSWER 0 (0.00%) |              |  |
| DECEASED         | 3  |                                               |                                |              |  |
| CLUB CANCELLED   | 0  | CLICK HERE FOR CUMULATIVE                     | TOTAL FAMILY UNIT MEMBERS      | 238          |  |
| OTHER            | 21 | MEMBERSHIP DATA                               |                                |              |  |
| TOTAL            | 24 |                                               | FAMILY MEMBERS PAYING HAI      | F DUES 123   |  |
|                  |    |                                               |                                |              |  |