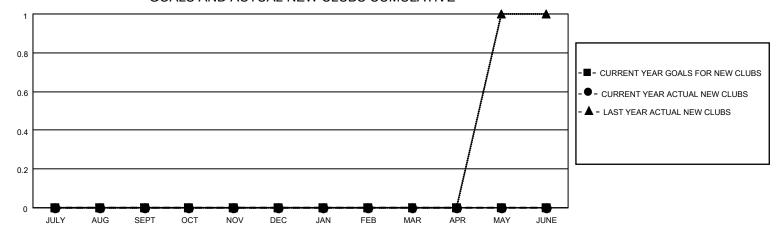

## District 20 Y

| Clubs                 |               |           |               | Members               |                       |                         |                                                    |
|-----------------------|---------------|-----------|---------------|-----------------------|-----------------------|-------------------------|----------------------------------------------------|
| RESULTS FOR 2021-2022 |               |           |               | RESULTS FOR 2021-2022 |                       |                         |                                                    |
| QUARTER               | NEW CLUB GOAL | NEW CLUBS | DROPPED CLUBS | QUARTER MEMB          | ER GROWTH NET<br>GOAL | MEMBER GROWTH<br>ACTUAL | DROPPED<br>MEMBERS ACTUAL<br>(including transfers) |
| JULY/AUG/SEPT         | 0             | 0         | 0             | JULY/AUG/SEPT         | 5                     | 20                      | 24                                                 |
| OCT/NOV/DEC           | 0             | 0         | 0             | OCT/NOV/DEC           | 40                    | 0                       | 0                                                  |
| JAN/FEB/MAR           | 0             | 0         | 0             | JAN/FEB/MAR           | 40                    | 0                       | 0                                                  |
| APR/MAY/JUNE          | 0             | 0         | 0             | APR/MAY/JUNE          | 40                    | 0                       | 0                                                  |

### GOALS AND ACTUAL NEW CLUBS CUMULATIVE